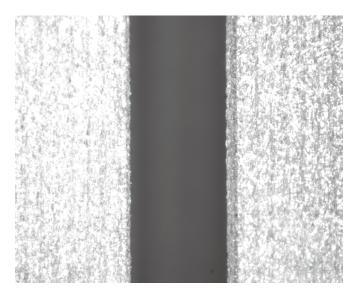

## **Test conclusion:**

- Accuracy: Depending on different cameras resolution and image areas.
  - 4.228mm × 3.54mm<0.002mm with 2448x2050 pixels.
- Performance: Clear imaging of workpiece with high contrast of workpiece edge makes it easy to measure the distance of gap.
- Test image: Achieved image with high defination and contrast.