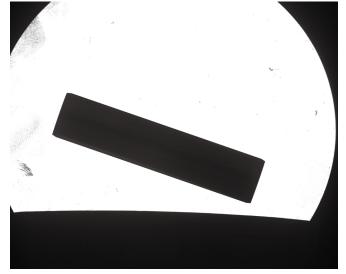

#### Test conclusion:

- Ideal for measure the size of metal pin
- Accuracy: Depending on different cameras resolution and image areas.
  95.5mm\*72.5mm <0.046 mm with 2448x2050 pixels.</li>
- Performance: Clear image, nearly 0 distortion.
- Test image: Achieved image with high definition and great uniformity.