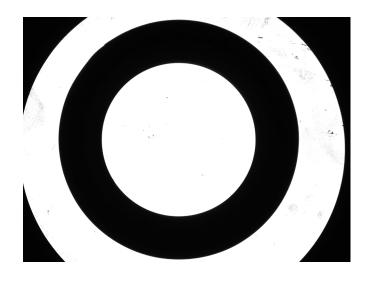

## Measurement the size of the bearing

Application: Measurement the size of the bearing

**NEW TRY Products**: VCM125-120

Illumination: VCL120-1W-G parallel telecentric lighting

• C Mount telecentricity;

- <0.1% distortion;
- High resolution with clear image;
- Perfectly measure the sizes of the bearing.

## **Test conclusion:**

- Ideal for measure the size of the bearing.
- Accuracy: Depending on different cameras resolution and image areas 95.0mm\*71.3mm <0.036 mm with 2592x1944 pixels.
- Performance: Clear image, nearly 0 distortion.
- Test image: Achieved image with high definition and great uniformity.