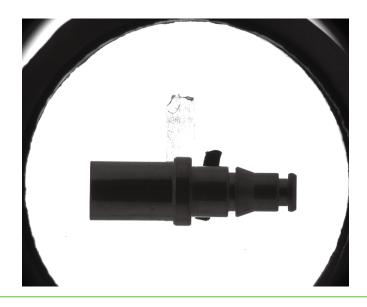

## Measure the size of each parts for the sealing pin

Application: Measure the size of each parts for the sealing pin

**NEW TRY Products**: Telecentric lens: VCM118-80 Illumination: ordinary backlight

- C Mount Bi telecentricity;
- <0.1% distortion;
- High resolution with clear image;
- Perfectly measure the size of each parts for the sealing pin.

## **Test conclusion:**

- Ideal for measure the size of each parts for the sealing pin
- Accuracy: Depending on different cameras resolution and image areas 63.4mm\*48.1mm <0.03 mm with 2448x2050 pixels
- Performance: Clear image, nearly 0 distortion.
- Test image: Achieved image with high definition and great uniformity.