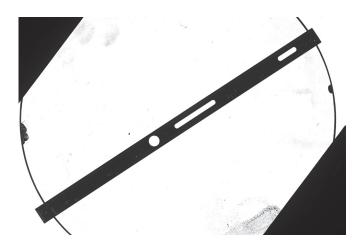

## Measurement the size of the metal frame

Application: measure the size of the metal frame

NEW TRY Products: Telecentric lens: VCM35F-150-AL

Illumination: VCL-150 parallel light source

• C Mount Bi telecentricity;

• <0.1% distortion;

• High resolution with clear image;

• Perfectly measure the size of the metal frame.

Camera: 29MP Vieworks, 35mm, 5.5 µm (Sensor: 36mmx24mm)

• Resolution (H x V) 6576 x 4384px

## Test conclusion:

- Ideal for measure the size of the metal frame.
- Accuracy: Depending on different cameras resolution and image areas.
  122.9mm\*81.9mm <0.0188 mm with 6576 × 4384 pixels</li>
- Performance: Clear image, nearly 0 distortion.
- Test image: Achieved image with high definition and great uniformity .